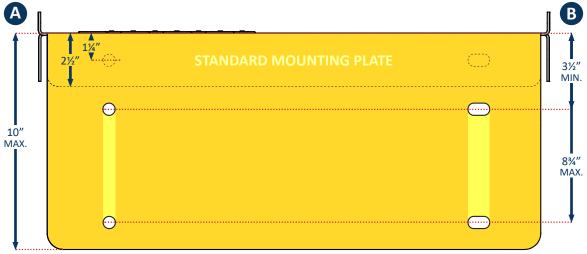

## **SPECIFIED DIMENSIONS -**

- A Overall length of extended mounting plate 10" maximum
- B Location of bolt holes 3½" minumum; 8¾" maximum

B Location of bolt holes 3½" minumum; 8¾" maximum