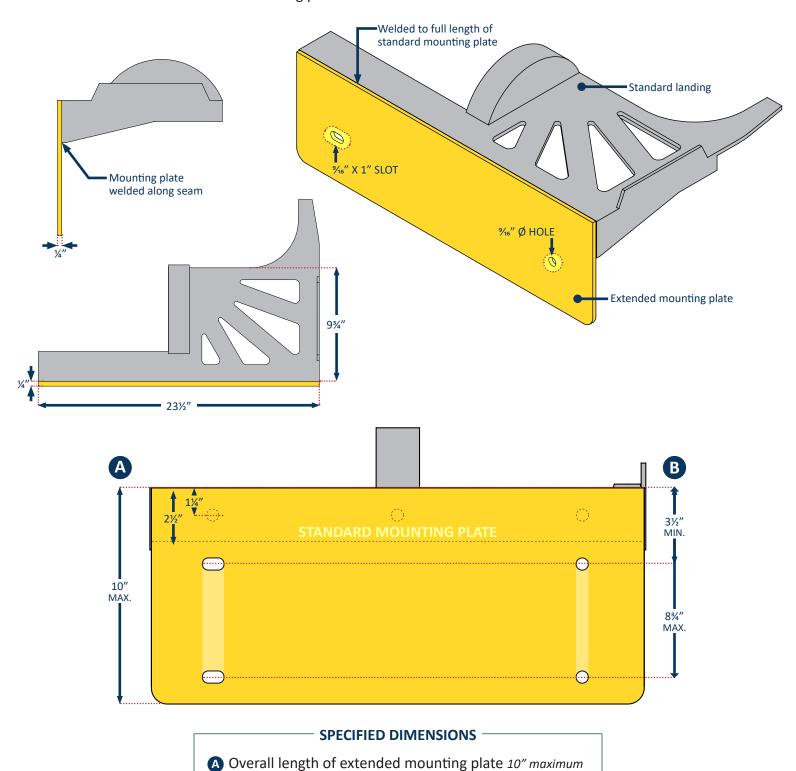

## **EXTENDED MOUNTING PLATE** FOR <u>ALUMINUM</u> ALTERNATING TREAD STAIRS

Welded to the top landing of alternating tread stairs to provide a custom bolt pattern for mounting the stair.

- ✓ Cast aluminum landing
- √ ¾" thick aluminum extended mounting plate

## **SPECIFIED DIMENSIONS -**

- A Overall length of extended mounting plate 10" maximum
- B Location of bolt holes 3½" minumum; 8¾" maximum

B Location of bolt holes 3½" minumum; 8¾" maximum