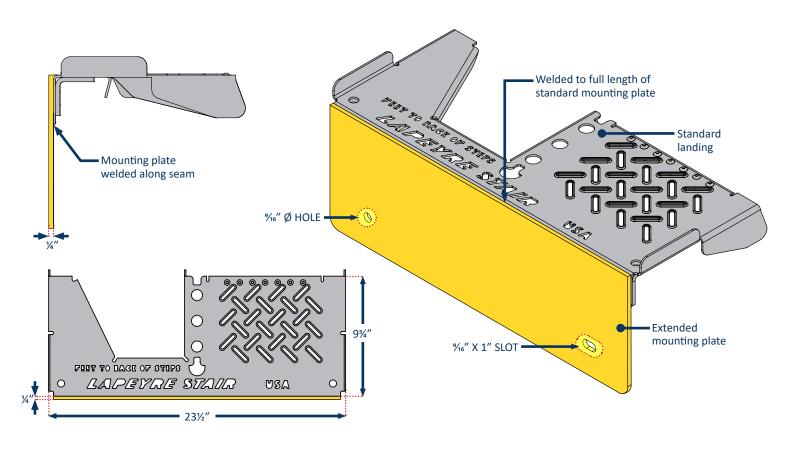

## **EXTENDED MOUNTING PLATE** FOR <u>STEEL</u> ALTERNATING TREAD STAIRS

Welded to the top landing of alternating tread stairs to provide a custom bolt pattern for mounting the stair.

- √ 11 gauge carbon steel or stainless steel landing
- √ ¾" thick carbon steel or stainless steel extended mounting plate

## **SPECIFIED DIMENSIONS -**

- A Overall length of extended mounting plate 10" maximum
- B Location of bolt holes 3½" minumum; 8¾" maximum