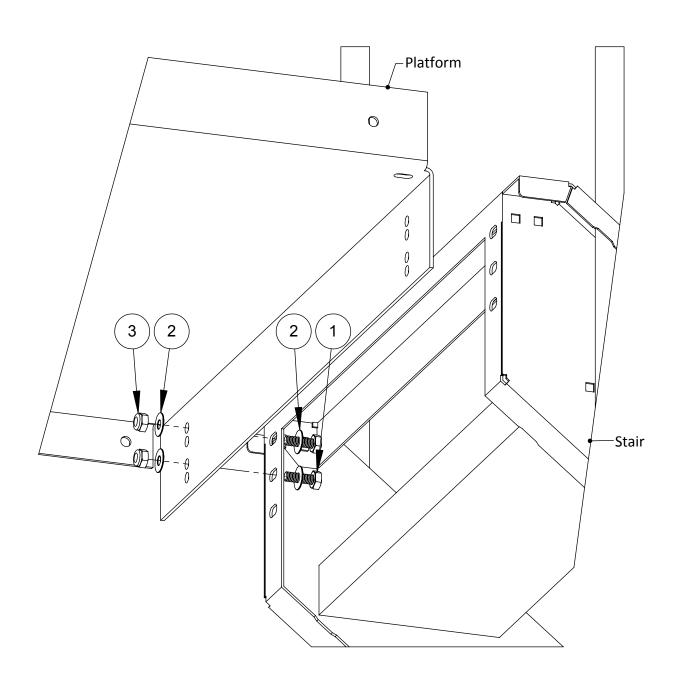

## NOTE:

For vertical stability of the platform place the clamps as high as possible on the rail

| ITEM | KIT# | DESCRIPTION                   |
|------|------|-------------------------------|
| 1    | 4    | 1/2-13 X 1-1/2" Carriage Bolt |
| 2    | 4    | 1/2" Flat Washer              |
| 3    | 4    | 1/2-13 Lock Nut               |

#### NOTE:

If two or more platforms are attached together, the upper pad on the support leg will be square with more mounting holes. This leg pad *must be mounted so it straddles the connected platforms and bolted through all mounting holes* 