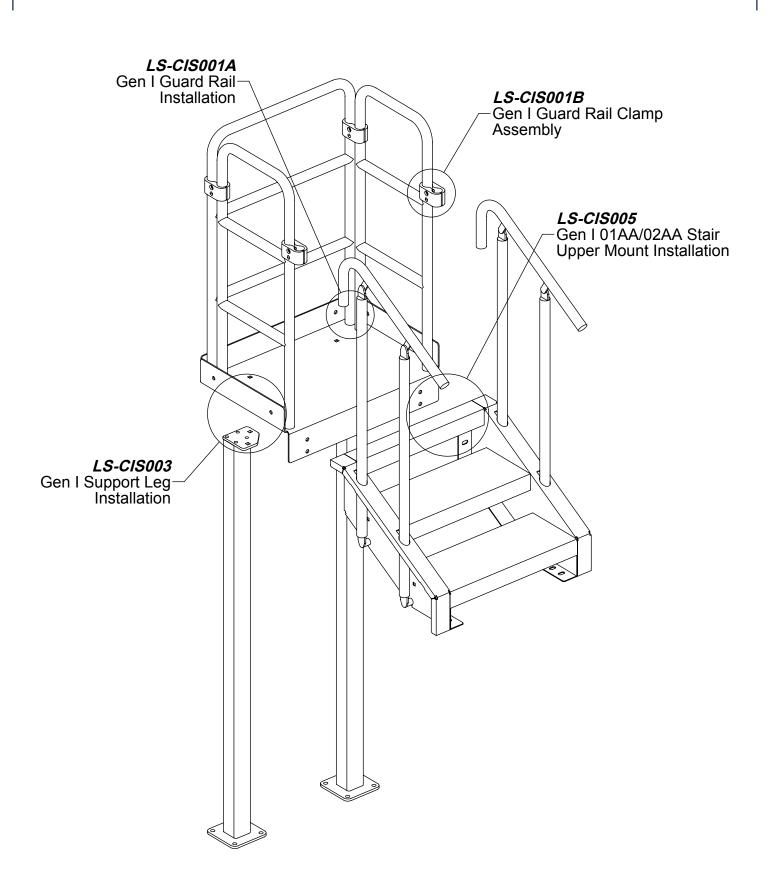

ick Washer                |            |
|           |              |     |                                       |            |
|           |              |     |                                       |            |
|           | HS-02-000-10 | 0   | Handrail Joiner                       |            |
|           |              |     |                                       |            |
|           | HC-01-000-00 | 0   | 3" Wall Mount Bracket                 | NO PICTURE |
|           | 9S-05-012-14 | 0   | #14 x 3/4" SS Self Drilling Screw     | NO PICTURE |

- Only the items checked are included with your order.
- The list of supplied hardware to assemble stairs is included with the stair components
- Hardware quantities enclosed may include more than required to assemble components



#### **NOTES:**





6

1 2





## \*QUANTITY IS PER CLAMP ASSEMBLY

| ITEM | QTY* | DESCRIPTION                |
|------|------|----------------------------|
| 1    | 2    | 5/16-18 X 2" Hex Head Bolt |
| 2    | 2    | 5/16-18 Locknut            |

## NOTE:

For vertical stability of the platform place the clamps as high as possible on the rail





| ITEM | KIT# | DESCRIPTION                   |
|------|------|-------------------------------|
| 1    | 4    | 1/2-13 X 1-1/2" Carriage Bolt |
| 2    | 4    | 1/2" Flat Washer              |
| 3    | 4    | 1/2-13 Lock Nut               |

#### NOTE:

If two or more platforms are attached together, the upper pad on the support leg will be square with more mounting holes. This leg pad *must be mounted so it straddles the connected platforms