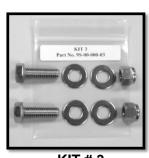

 KIT # 3

 Part #
 9P-00-000-03

 QTY
 3
 √

Part # 9P-00-000-04
QTY 3 \[ \sqrt{}

**KIT # 5**Part # 9P-00-000-05

QTY **0** 

| KIT # 6 |        |        |
|---------|--------|--------|
| Part #  | 9P-00- | 000-06 |
| QTY     | 4      | V      |
|         |        |        |

| ITEM | KIT# | DESCRIPTION              |
|------|------|--------------------------|
| 1    | 3    | 1/2-13 X 1-1/2" Hex Bolt |
| 2    | 3    | 1/2" Flat Washer         |
| 3    | 3    | 1/2-13 Lock Nut          |