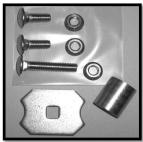

## NOTE:

For vertical stability of the platform place the clamps as high as possible on the rail

| ITEM | KIT# | DESCRIPTION                   |
|------|------|-------------------------------|
| 1    | 4    | 1/2-13 X 1-1/2" Carriage Bolt |
| 2    | 4    | 1/2" Flat Washer              |
| 3    | 4    | 1/2-13 Lock Nut               |