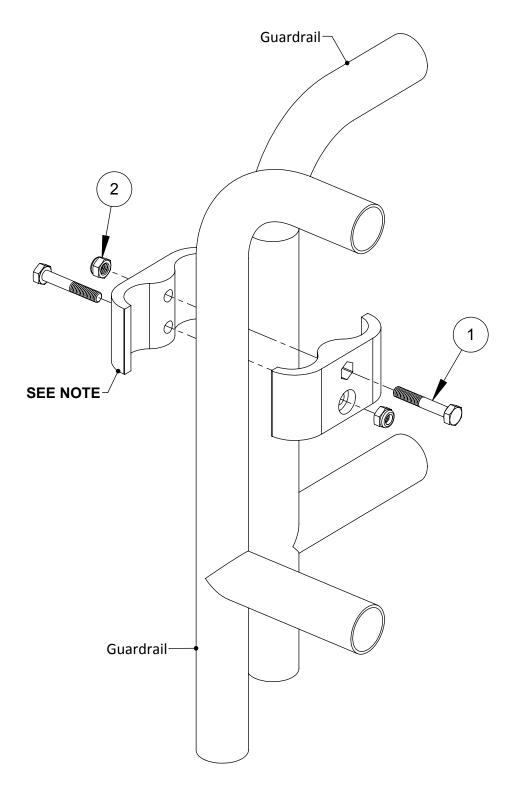

## \*QUANTITY IS PER CLAMP ASSEMBLY

| ITEM | QTY* | DESCRIPTION                |
|------|------|----------------------------|
| 1    | 2    | 5/16-18 X 2" Hex Head Bolt |
| 2    | 2    | 5/16-18 Locknut            |