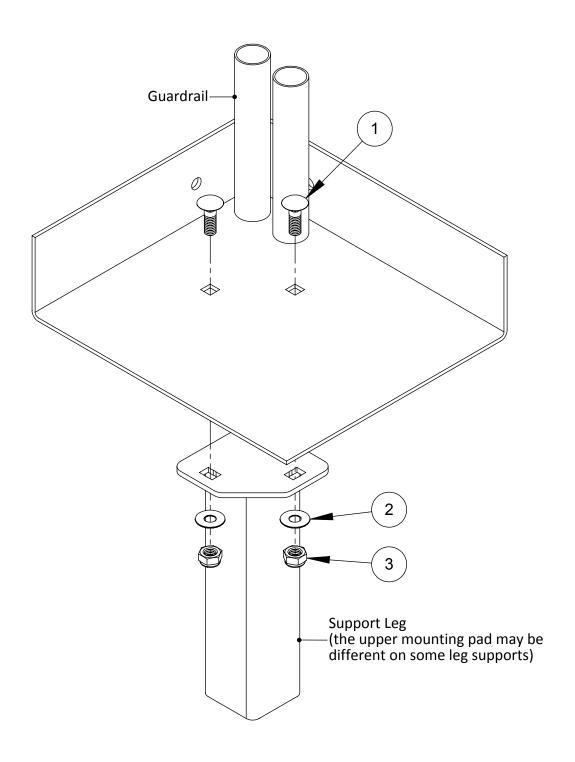

## NOTE:

For vertical stability of the platform place the clamps as high as possible on the rail

| ITEM | KIT# | DESCRIPTION                   |
|------|------|-------------------------------|
| 1    | 4    | 1/2-13 X 1-1/2" Carriage Bolt |
| 2    | 4    | 1/2" Flat Washer              |
| 3    | 4    | 1/2-13 Lock Nut               |

#### NOTE:

If two or more platforms are attached together, the upper pad on the support leg will be square with more mounting holes. This leg pad *must be mounted so it straddles the connected platforms and bolted through all mounting holes* 