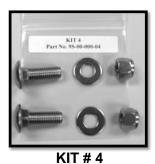

 KIT # 3

 Part #
 9P-00-000-03

 QTY
 3
 √

Part # 9P-00-000-04
QTY 3 \[ \sqrt{}

**KIT # 5**Part # 9P-00-000-05

QTY **0** 

| KIT # 6 |        |        |
|---------|--------|--------|
| Part #  | 9P-00- | 000-06 |
| QTY     | 4      | V      |
|         |        |        |