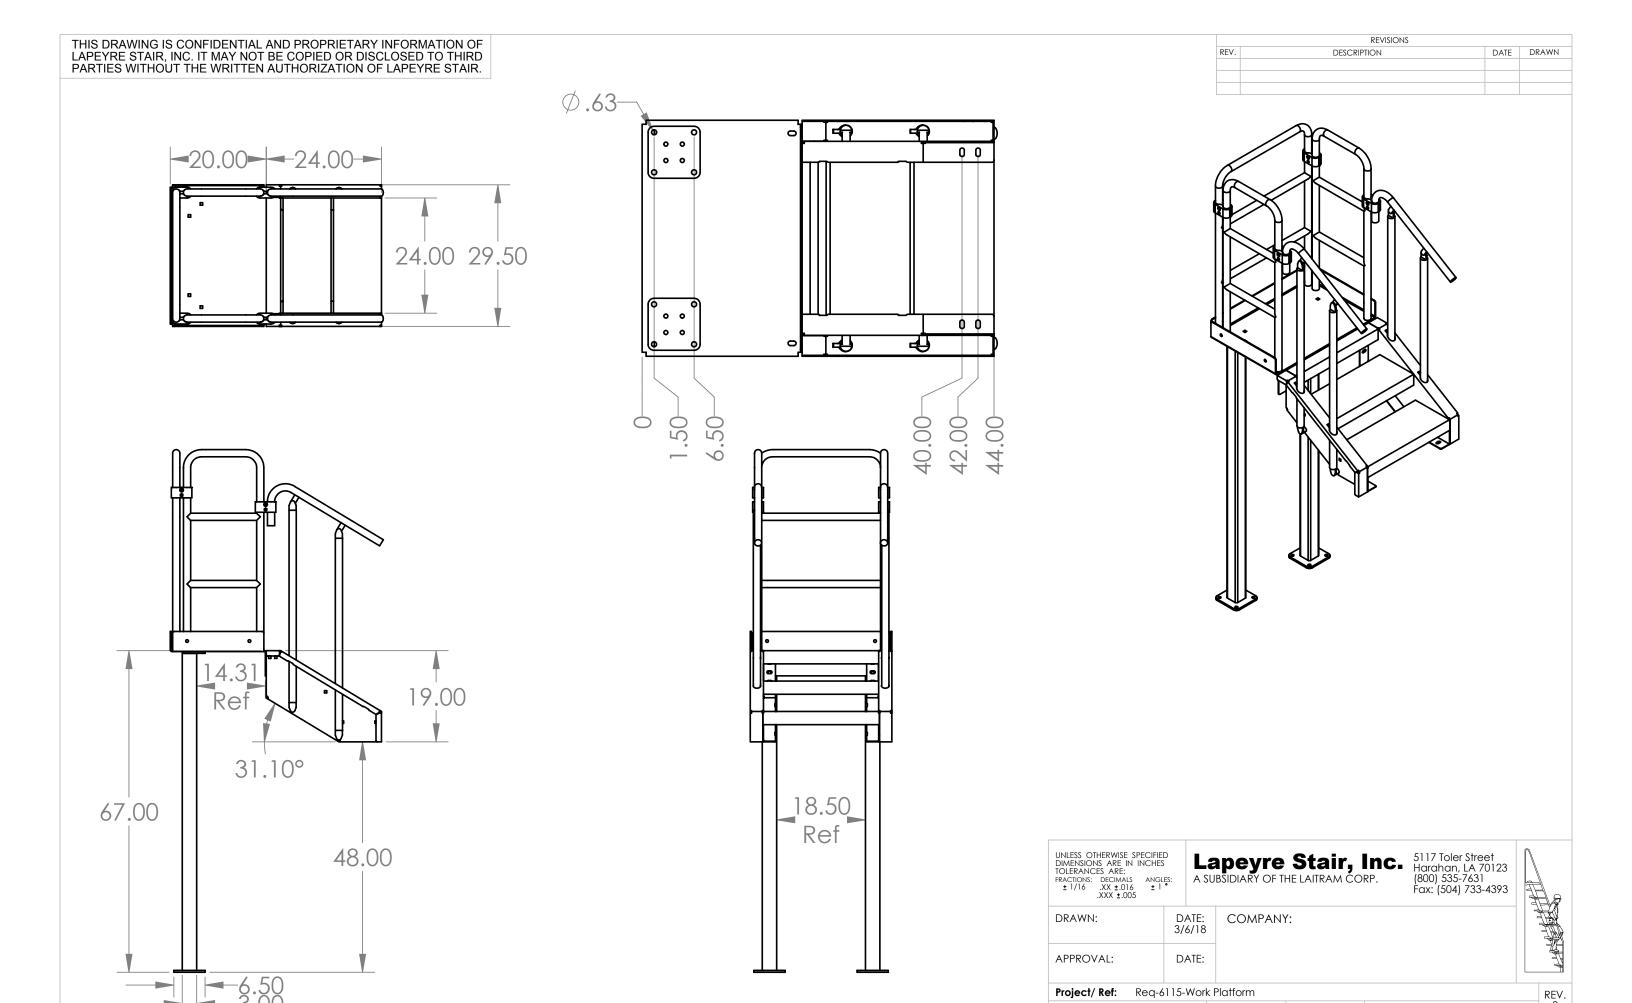

For vertical stability of the platform place the clamps as high as possible on the rail





| ITEM | KIT# | DESCRIPTION                   |
|------|------|-------------------------------|
| 1    | 4    | 1/2-13 X 1-1/2" Carriage Bolt |
| 2    | 4    | 1/2" Flat Washer              |
| 3    | 4    | 1/2-13 Lock Nut               |

#### NOTE:

If two or more platforms are attached together, the upper pad on the support leg will be square with more mounting holes. This leg pad *must be mounted so it straddles the connected platforms and bolted through all mounting holes* 





| ITEM | KIT# | DESCRIPTION              |
|------|------|--------------------------|
| 1    | 3    | 1/2-13 X 1-1/2" Hex Bolt |
| 2    | 3    | 1/2" Flat Washer         |
| 3    | 3    | 1/2-13 Lock Nut          |



Request # 6115

SCALE: None | SHEET: 1 of 1 | DO NOT SCALE THIS DRAWING