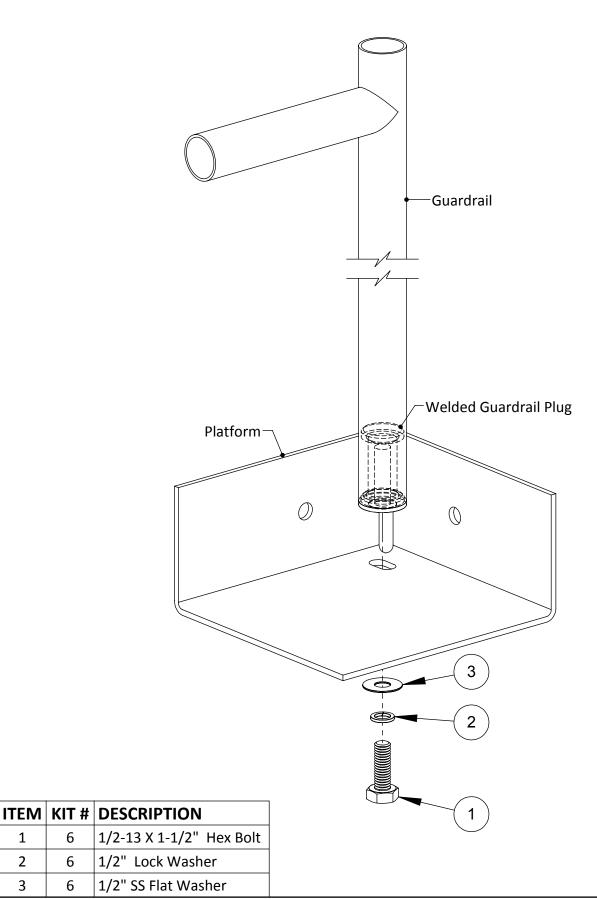

|            |
|           |              |     |                                       |            |
|           |              |     |                                       |            |
|           | HS-02-000-10 | 0   | Handrail Joiner                       |            |
|           |              |     |                                       |            |
|           | HC-01-000-00 | 0   | 3" Wall Mount Bracket                 | NO PICTURE |
|           | 9S-05-012-14 | 0   | #14 x 3/4" SS Self Drilling Screw     | NO PICTURE |

- Only the items checked are included with your order.
- The list of supplied hardware to assemble stairs is included with the stair components
- Hardware quantities enclosed may include more than required to assemble components



#### **NOTES:**





6

1 2





## \*QUANTITY IS PER CLAMP ASSEMBLY

| ITEM | QTY* | DESCRIPTION                |
|------|------|----------------------------|
| 1    | 2    | 5/16-18 X 2" Hex Head Bolt |
| 2    | 2    | 5/16-18 Locknut            |

## NOTE:

For vertical stability of the platform place the clamps as high as possible on the rail





| ITEM | KIT# | DESCRIPTION                   |
|------|------|-------------------------------|
| 1    | 4    | 1/2-13 X 1-1/2" Carriage Bolt |
| 2    | 4    | 1/2" Flat Washer              |
| 3    | 4    | 1/2-13 Lock Nut               |

#### NOTE:

If two or more platforms are attached together, the upper pad on the support leg will be square with more mounting holes. This leg pad *must be mounted so it straddles the connected platforms and bolted through a