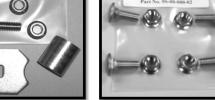

## \*QUANTITY IS PER CLAMP ASSEMBLY

| ITEM | QTY* | DESCRIPTION                |
|------|------|----------------------------|
| 1    | 2    | 5/16-18 X 2" Hex Head Bolt |
| 2    | 2    | 5/16-18 Locknut            |